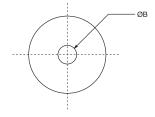

Snubbing washers are ordered by separate part numbers as shown in the table below. The standard material is low-carbon steel and the standard finish is zinc plate. Other materials and finishes are available upon request.

| Size  | "A" Dia. | "B" Dia. | "C"  | Part #        |
|-------|----------|----------|------|---------------|
| 25453 | 2.00     | .45      | .125 | R18733-1      |
| 25641 | 2.13     | .532     | .134 | 9810145-02804 |