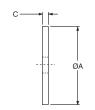

Snubbing washers are ordered by separate part numbers as shown in the table below. The standard material is low-carbon steel and the standard finish is zinc plate. Other materials and finishes are available upon request.

| Size  | "A" Dia. | "B" Dia. | "C"  | Part #        |
|-------|----------|----------|------|---------------|
| 25453 | 2.00     | .45      | .125 | R18733-1      |
| 25641 | 2.13     | .532     | .134 | 9810145-02804 |