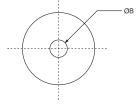

## **500SL MOUNT SERIES: SNUBBING WASHER**

Dimensions

## **500SL MOUNT SERIES SNUBBING WASHER**

| Size  | "A" Dia. | "B" Dia. | "C"  | Part #   |
|-------|----------|----------|------|----------|
| 558SL | 2.00     | .510     | .125 | R18733-2 |
| 562SL | 2.50     | .760     | .188 | R18733-4 |
| 566SL | 3.25     | 1.010    | .250 | R18733-5 |