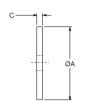

## **500SL MOUNT SERIES: SNUBBING WASHER**

Dimensions

## **500SL MOUNT SERIES SNUBBING WASHER**

| Size  | "A" Dia. | "B" Dia. | "C"  | Part #   |
|-------|----------|----------|------|----------|
| 558SL | 2.00     | .510     | .125 | R18733-2 |
| 562SL | 2.50     | .760     | .188 | R18733-4 |
| 566SL | 3.25     | 1.010    | .250 | R18733-5 |