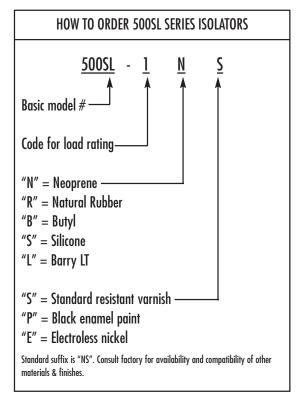

## **500SL MOUNT SERIES: SNUBBING WASHER**

Dimensions

## **500SL MOUNT SERIES SNUBBING WASHER**





| Size  | "A" Dia. | "B" Dia. | "C"  | Part #   |
|-------|----------|----------|------|----------|
| 558SL | 2.00     | .510     | .125 | R18733-2 |
| 562SL | 2.50     | .760     | .188 | R18733-4 |
| 566SL | 3.25     | 1.010    | .250 | R18733-5 |

The use of snubbing washers is recommended to ensure proper static and dynamic loading of the isolator and retention of suspended equipment under severe shock environments.

Snubbing washers are ordered by separate part numbers as shown in the above table. The standard material is low-carbon steel and the standard finish is zinc plate. Other materials and finishes are available upon request.