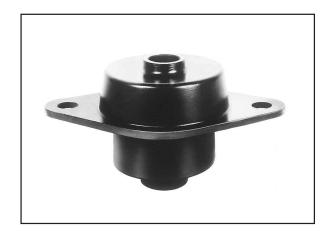

The use of snubbing washers is recommended to ensure proper static and dynamic loading of the isolator and retention of suspended equipment under severe shock environments.

Snubbing washers are ordered by separate part numbers as shown in the above table. The standard material is low-carbon steel and the standard finish is zinc plate. Other materials and finishes are available upon request.