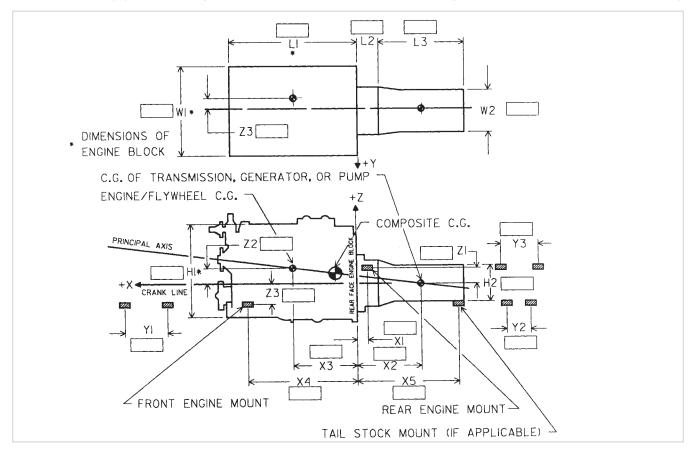

Provide sketch of equipment, including relevant dimensions, CG location, and mounting locations. Use additional sheets if necessary.